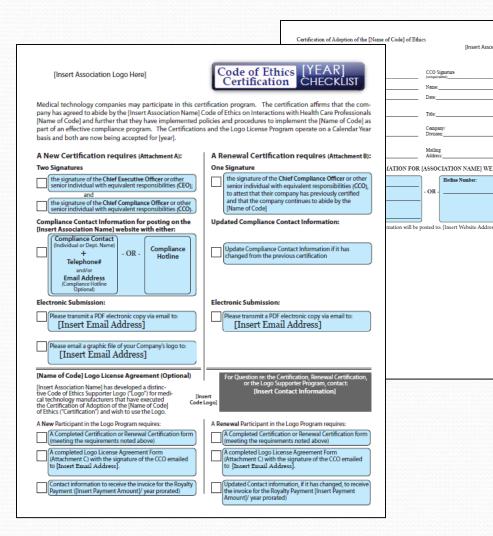

# **Sample Certification Form**

#### Renewal

Certification of Adoption of the [Name of Code] of Ethics

[Insert Association Logo Here]

### [Year]

## RE-CERTIFICATION OF ADOPTION OF THE [ASSOCIATION NAME] CODE OF ETHICS

Pursuant to the [Name of Code] of Ethics on Interactions with Health Care Professionals ("[Association Name] Code"), medical technology companies, may certify that they have agreed to abide by the Code, and further that they have implemented policies and procedures to implement the [Name of Code] as part of an effective compliance program. This renewal certification requires a company's Chief Compliance Officer (CCO) or other senior individual with equivalent responsibilities to sign and affirm that their company has previously certified and that the company continues to abide by the [Name of Code]. [Association Name] will list the certifying company on the [Association Name] website in [year]. (see [insert website])

#### On behalf of

(identify Company name or relevant portions/subsidiaries) ("Company"), I certify that, to the best of my knowledge and as of the date of this certification:

Our Company has previously certified that we will abide by the [Name of Code], and that we have implemented policies and procedures to implement the [Name of Code] as part of an effective compliance program.

I further certify that, since the time of our Company's most recent certification, there have been no material changes to the status of our Company in this regard.

|                  | CCO Signature<br>(orequivalent)                            |
|------------------|------------------------------------------------------------|
|                  | Name:                                                      |
|                  | Date:                                                      |
|                  | Title:                                                     |
|                  | Company/<br>Division:                                      |
|                  | Mailing<br>Address:                                        |
| UPDATE FOR CO?   | MPLIANCE CONTACT INFORMATION ON [ASSOCIATION NAME] WEBSITE |
| Name:            | Hotline Number:                                            |
|                  | - OR                                                       |
| Phone:           |                                                            |
| Phone:<br>and/or |                                                            |